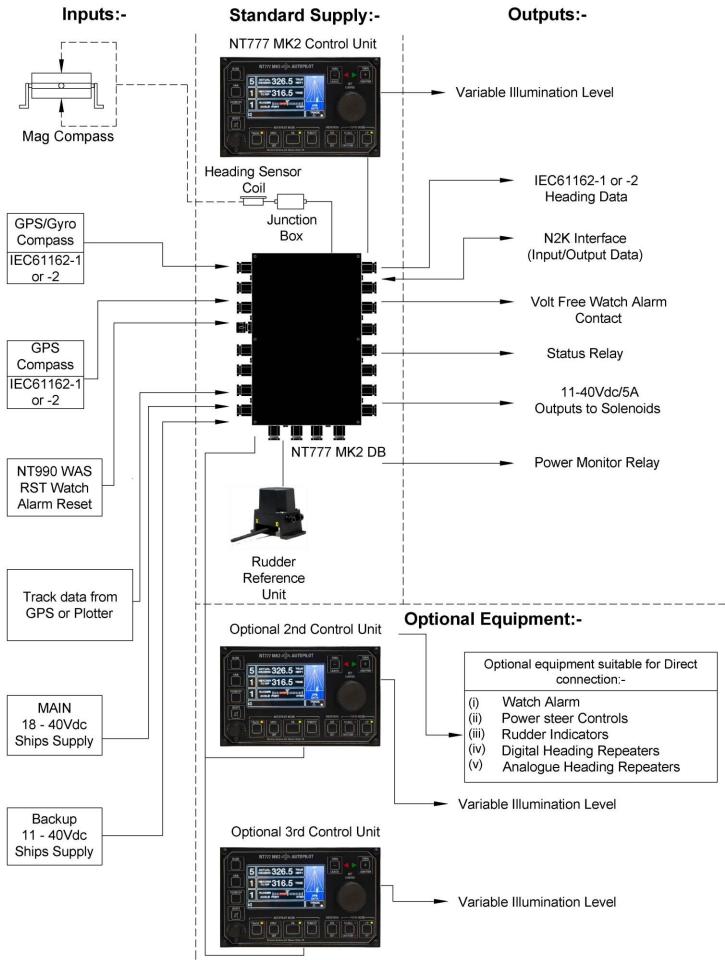

Suitable for hull forms from conventional displacement to fast planing vessels – the NT777 MK2 Autopilot System can support up to 3 Control Units connected to a central Distribution Unit. The Autopilot System is equipped for precision performance and reliability combining full PID intelligence, Auto Rudder Stability, Auto Trim (APH), Integral Alarm and Reset Functions.

Standard scope of supply comprises NT777 MK2 Control Unit which can be externally located and suitable for foot bracket or panel mounting, Rudder Reference Unit, central Distribution Unit and Heading Sensor Coil.

### NT777 MK2 Autopilot System Configuration