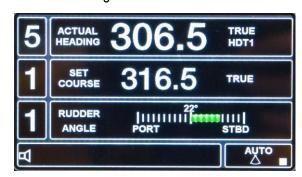

#### Autopilot System features include:

- 4.3" Colour Display showing Set Course, Actual Heading, Rudder Angle & Active Steering Mode.
- Permanent Heading changes in 1º/ 5º/10º steps etc. via dedicated keys.
- Watch Alarm Remote Reset functions, Heading Output to Radar and COG Track Steering Mode.
- Operator selectable Display Mode and Illumination Control. (Light characters on a dark background or vice versa).
- Optional equipment includes Rudder Angle Indicators,
  Power Steer Controls, Analogue & Digital Heading Repeaters.