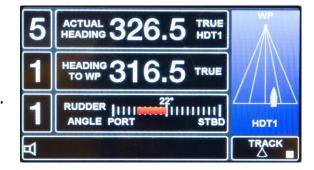

#### Autopilot System features include:

- 4.3" Colour Display showing Set Course, Actual Heading, Rudder Angle & Active Steering Mode.
- Permanent Heading changes in 1º/ 5º/10º steps etc. via dedicated keys.
- Watch Alarm Remote Reset functions, Heading Output to Radar and COG Track Steering Mode.
- Operator selectable Display Mode and Illumination Control. (Light characters on a dark background or vice versa).
- Optional equipment includes Rudder Angle Indicators,
  Power Steer Controls, Analogue & Digital Heading Repeaters.