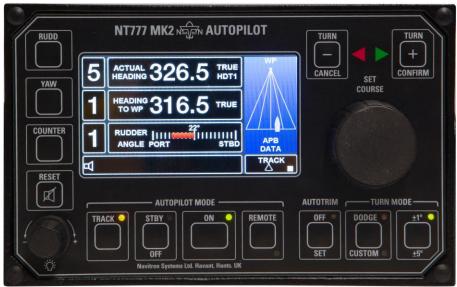

#### Autopilot System features include:

- 4.3" Colour Display showing Set Course, Actual Heading, Rudder Angle & Active Steering Mode.
- Permanent Heading changes in 1º/ 5º/10º steps etc. via dedicated keys.
- Watch Alarm Remote Reset functions, Heading Output to Radar and COG Track Steering Mode.
- Operator selectable Display Mode and Illumination Control. (Light characters on a dark background or vice versa).
- Optional equipment includes Rudder Angle Indicators,
  Power Steer Controls, Analogue & Digital Heading Repeaters.